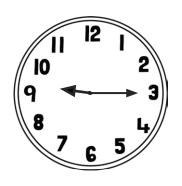

## **Drawing the Times: Quarter Past**

Draw the time on each clock.

quarter past 9

quarter past 3

quarter past 5

quarter past 1

2 11 10 9

quarter past 12