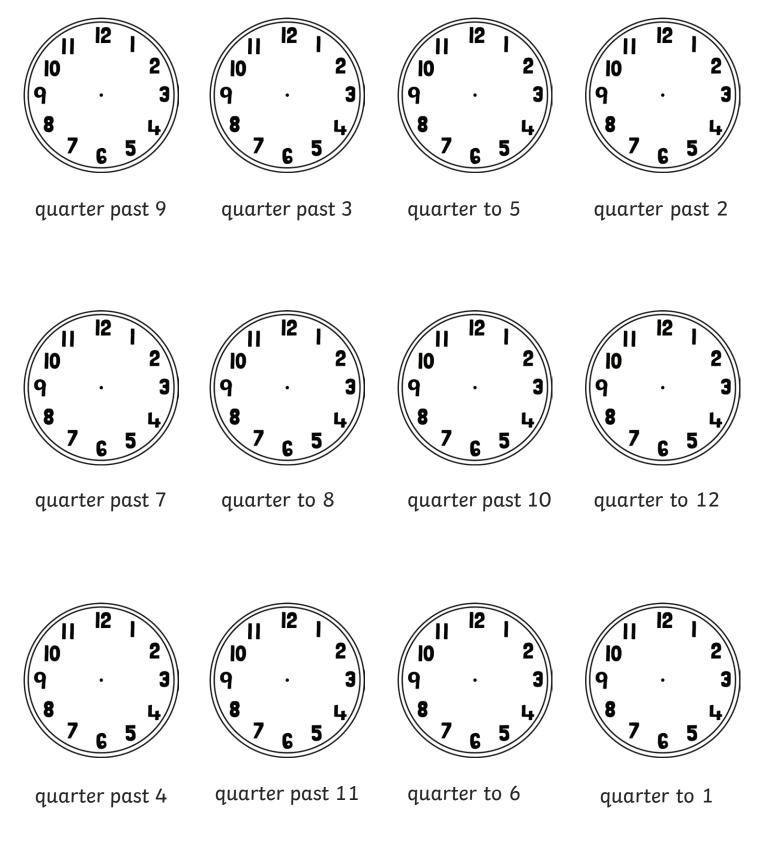

### **Drawing the Times: Quarter Past and Quarter To**

Draw the time on each clock.