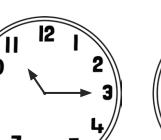

## **Drawing the Times: Quarter Past**

Draw the time on each clock.

quarter past 9

quarter past 3

quarter past 5

quarter past 1

2 11 10 9

quarter past 12