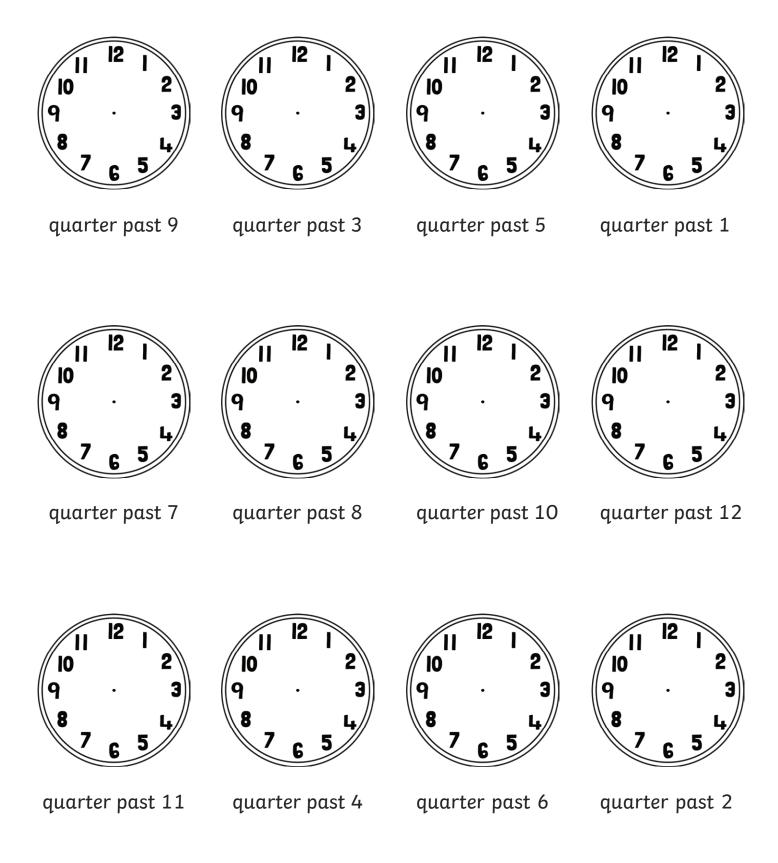

## **Drawing the Times: Quarter Past**

Draw the time on each clock.

quarter past 9

quarter past 3

quarter past 5

quarter past 1

2 11 10 9

quarter past 12

quarter past 7

quarter past 8

quarter past 10

quarter past 2

quarter past 11

quarter past 4

quarter past 6