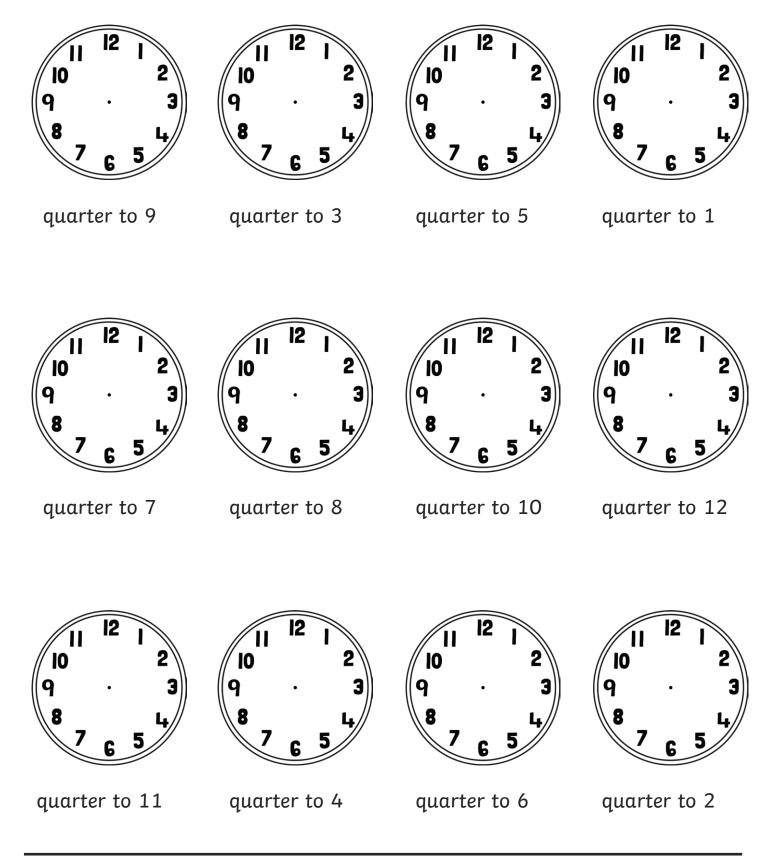

## **Drawing the Times: Quarter To**

Draw the time on each clock.

# **Drawing the Times: Quarter To** Answers

quarter to 9

quarter to 3

quarter to 5

quarter to 1

quarter to 7

quarter to 8

quarter to 12

quarter to 10

10

quarter to 4

quarter to 6

10

quarter to 2

quarter to 11