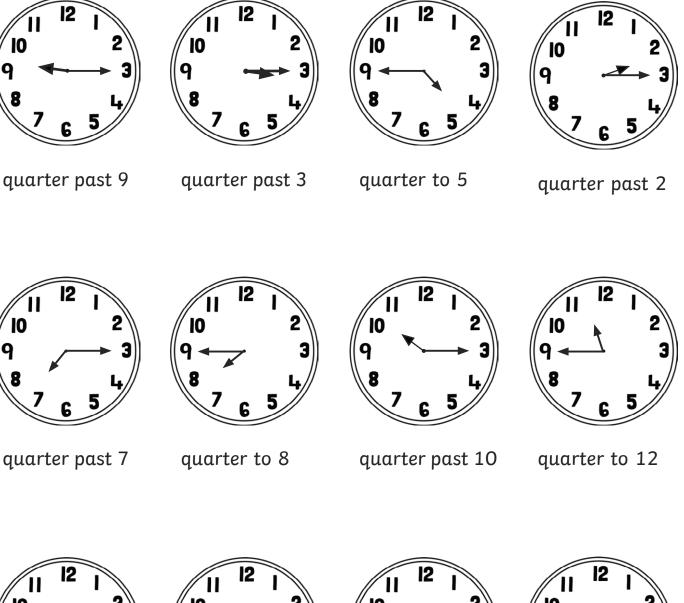

#### Drawing the Times: Quarter Past and Quarter To Answers

quarter past 11

quarter to 6

quarter to 1