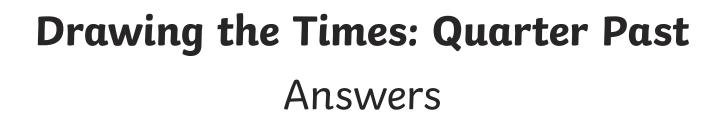

## **Drawing the Times: Quarter Past**

Draw the time on each clock.

quarter past 9

quarter past 3

quarter past 5

quarter past 1

2 11 10 9

quarter past 12